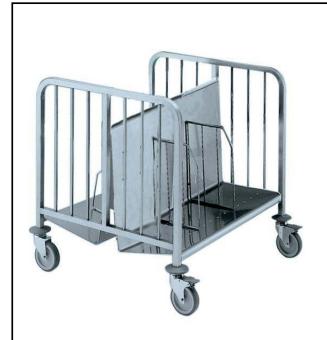

## Service Trolleys 2 Side Trolley for 300 plates height 835 mm

| ITEM #  |  |  |
|---------|--|--|
| MODEL # |  |  |
| NAME #  |  |  |
|         |  |  |
| SIS #   |  |  |
| AIA#    |  |  |

361290 (PTR300)

2-side Trolley for 300 Plates h=835

### Item No.

Constructed in 304 AISI stainless steel. Framework in square 25x25mm tubing, completely welded. Seamless base, upper and back shelves with upturned edges. Shelves are welded to the framework. Base shelves are inclined. Plate dividers (n. 4), in chromium plated galvanized steel wire, can be placed in different positions. The handles are an extension of the load-bearing frame. N. 4 swivelling castors, two with brakes, mm125 in diameter, fitted with plastic bumpers. Capacity: n. 300 (150+150) stacked plates, dia. mm245 max.

### **Main Features**

- Framework in square 25x25 mm tubing, completely welded.
- Four plate dividers in chromium plated galvanized steel wire, that can be placed in different positions
- Seamless inclined base and back shelves with upturn edges welded to the framework.
- Accomodates 300 stacked plates, maximum 245 mm in diameter.
- 4 pivoting Ø 125 mm wheels, 2 of which with brakes, fitted with plastic bumpers