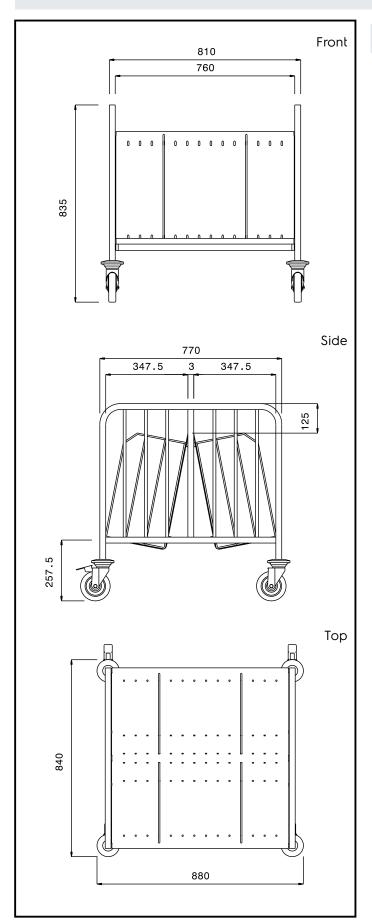

# **Key Information:**

External dimensions, Width:

361290 (PTR300)880 mmExternal dimensions, Depth:840 mmExternal dimensions, Height:835 mmWheel material:Zinc platedWheel diameter:Ø 125Net weight:28 kg

Service Trolleys 2 Side Trolley for 300 plates - height 835 mm